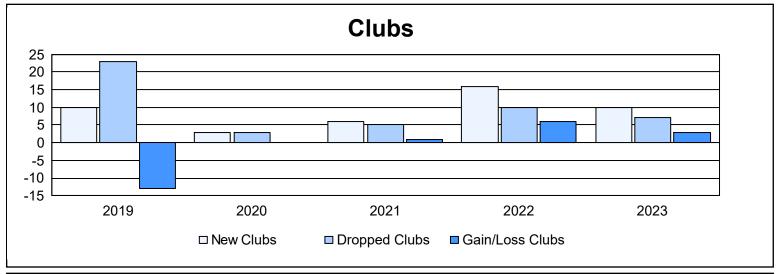

District 3234H2 As of June 2023 Cumulative

| Year      | New<br>Clubs | Dropped<br>Clubs | Gain/<br>Loss<br>Clubs | New<br>Members | Charter<br>Members | Reinstate<br>Members | Transfer<br>Members | Total<br>Member<br>Added | Total<br>Members<br>Dropped | Gain/<br>Loss<br>Members |
|-----------|--------------|------------------|------------------------|----------------|--------------------|----------------------|---------------------|--------------------------|-----------------------------|--------------------------|
| 2018-2019 | 10           | 23               | -13                    | 153            | 277                | 24                   | 8                   | 462                      | 1,356                       | -894                     |
| 2019-2020 | 3            | 3                | 0                      | 225            | 150                | 45                   | 90                  | 510                      | 811                         | -301                     |
| 2020-2021 | 6            | 5                | 1                      | 433            | 225                | 103                  | 34                  | 795                      | 654                         | 141                      |
| 2021-2022 | 16           | 10               | 6                      | 511            | 435                | 98                   | 11                  | 1,055                    | 762                         | 293                      |
| 2022-2023 | 10           | 7                | 3                      | 374            | 305                | 68                   | 49                  | 796                      | 625                         | 171                      |
| Average   | 9            | 10               | -1                     | 339            | 278                | 68                   | 38                  | 724                      | 842                         | -118                     |