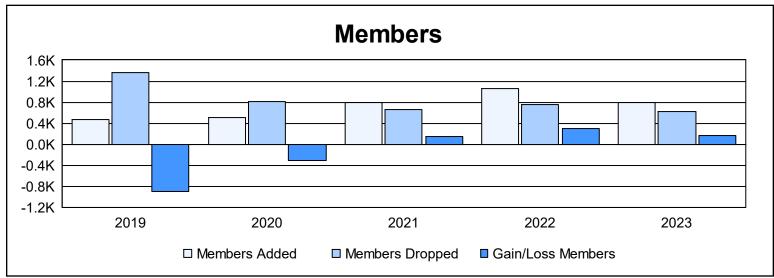

District 3234H2 As of June 2023 Cumulative

| Year      | New<br>Clubs | Dropped<br>Clubs | Gain/<br>Loss<br>Clubs | New<br>Members | Charter<br>Members | Reinstate<br>Members | Transfer<br>Members | Total<br>Member<br>Added | Total<br>Members<br>Dropped | Gain/<br>Loss<br>Members |
|-----------|--------------|------------------|------------------------|----------------|--------------------|----------------------|---------------------|--------------------------|-----------------------------|--------------------------|
| 2018-2019 | 10           | 23               | -13                    | 153            | 277                | 24                   | 8                   | 462                      | 1,356                       | -894                     |
| 2019-2020 | 3            | 3                | 0                      | 225            | 150                | 45                   | 90                  | 510                      | 811                         | -301                     |
| 2020-2021 | 6            | 5                | 1                      | 433            | 225                | 103                  | 34                  | 795                      | 654                         | 141                      |
| 2021-2022 | 16           | 10               | 6                      | 511            | 435                | 98                   | 11                  | 1,055                    | 762                         | 293                      |
| 2022-2023 | 10           | 7                | 3                      | 374            | 305                | 68                   | 49                  | 796                      | 625                         | 171                      |
| Average   | 9            | 10               | -1                     | 339            | 278                | 68                   | 38                  | 724                      | 842                         | -118                     |